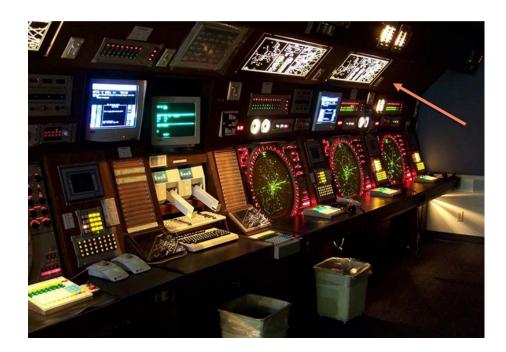

## **Background info:**

PDMs primarily display aeronautical graphics and textual information in a backlit panel.

They are not intended for navigation purposes but give air traffic controllers references to valuable aeronautical information. The maps support safety in the national airspace system.