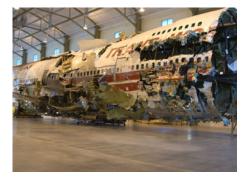

# Monday April 23 Day Trip - NTSB Training Center

A tour of the NTSB Training Center, which contains the largest reconstruction of the forward portion of a B747. This reconstruction is from the fuselage parts of a 1996 TWA800 flight that crashed into the Atlantic Ocean.