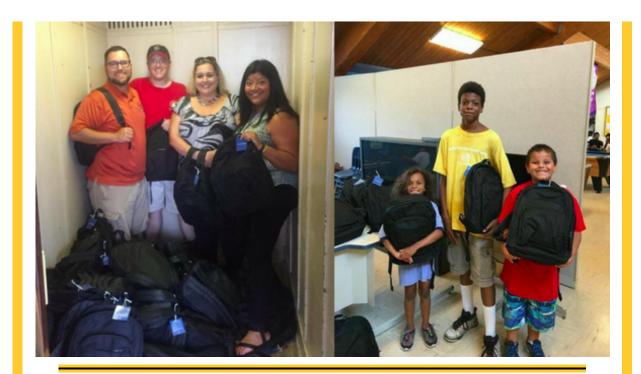

## NATCA Charitable Foundation's 2016 Backpack Drive

This summer, controllers across the country participated in the NATCA Charitable Foundation's (NCF) annual backpack drive. The goal of the drive is to provide school supplies to local charities that support children in need.

Susan Maziar from Toledo, Ohio, writes: "When I was carrying backpacks in to the Cherry Street Mission today the Family Advocate was gushing about their need and the timing of the donation. She said calls were flooding in from their families who didn't know how they were going to afford school supplies for their children this fall. A day or two later she received my email about this year's donations. She was truly moved. NATCA Charitable has really impacted our communities. Thank you all for your part in this wonderful program."