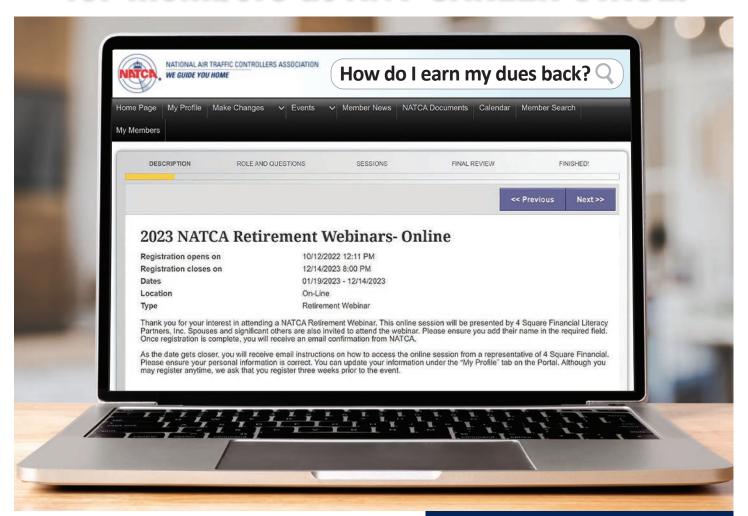

Spouses are encouraged to join us!

Register online at: https://portal.natca.org

If you retire under the SCE FERS provisions, you are now eligible to receive penalty free Traditional (not Roth) TSP withdrawals regardless of age.