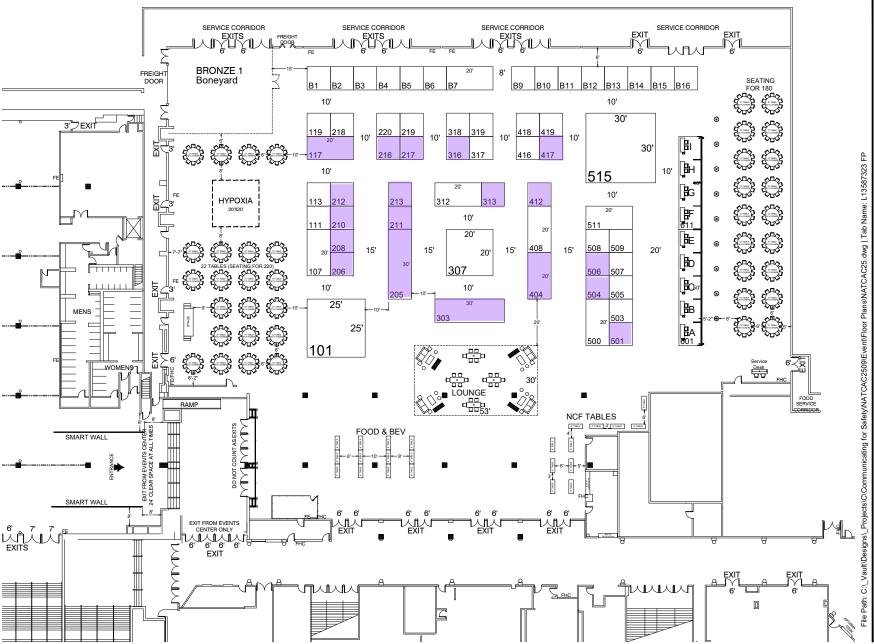

#### **BOOTH COUNT**

| Dimension | Size   | Qtv | SaFt  | Rented | Available |
|-----------|--------|-----|-------|--------|-----------|
| 10'x10'   | 100    | 46  | 4,600 | 0      | 46        |
| 10'x20'   | 200    | 8   | 1,600 | 0      | 8         |
| 10'x30'   | 300    | 2   | 600   | 0      | 2         |
| 10'x40'   | 400    | 1   | 400   | 0      | 1         |
| 20'x20'   | 400    | 1   | 400   | 0      | 1         |
| 10'x50'   | 500    | - 1 | 500   | 0      | 1         |
| 25'x25"   | 625    | 1   | 625   | 0      | 1         |
| 30'x30'   | 900    | - 1 | 900   | 0      | 1         |
|           | Totale |     | 0.505 |        |           |

#### BLDG. LEGEND:

| FIRE & SAFETY LEGEND |                                    |  |  |  |
|----------------------|------------------------------------|--|--|--|
| FHC                  | FIRE HOSE CABINET                  |  |  |  |
| FE                   | FIRE EXTINGUISHER                  |  |  |  |
| FS                   | FIRE STROBE - (LOCATED IN CEILING) |  |  |  |
|                      |                                    |  |  |  |

FIRE FOI IIPMENT IT IS THE RESPONSIBILITY OF THE EXHIBITOR TO PROVIDE ACCESS TO FIRE EQUIPMENT WITHIN THEIR BOOTH.
-FIRE EXTINGUISHERS MAY BE BLOCKED ONLY WHEN A TEMPORARY FE IS PROVIDED

| BUILDING NAME  |             |               |  |  |  |
|----------------|-------------|---------------|--|--|--|
| ROOM NAME      | CEILING HT. | GROSS SQ. FT. |  |  |  |
| Events Center  | 23-9"       | 42,673        |  |  |  |
| Grand Ballroom | 15-9*       | 38,843        |  |  |  |
| Grand Salon    | 15-9*       | 8,444         |  |  |  |
| 70711 001      |             |               |  |  |  |

### #13587323

HORSESHOE LAS VEGAS

Facility Location: GRAND BALLROOM City & State: LÁS VEGAS, NV Scale: CUSTOM

Project #: ----

Acct. Sales: SKYE BRUSCHKE Acct. Mgmt.:TRISH FREET-PENROD

Started: 10/3/2024 Started By: TRACY WALKER Prod. Branch: LAS VEGAS